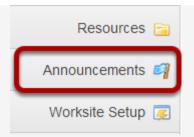

Viewing announcements via the Announcements tool.

You may also view your announcements by selecting the **Announcements** tool in the Tool Menu from My Workspace, or from within an individual course or project site.