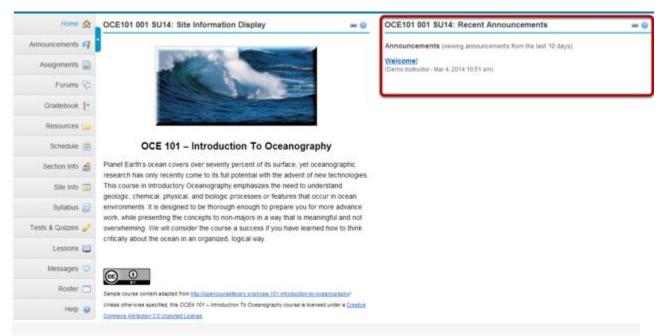

Viewing announcements within a course or project site.

When you enter a given course or project site, your **Recent Announcements** for that site only will display on the site home page.

Click on the announcement subject.