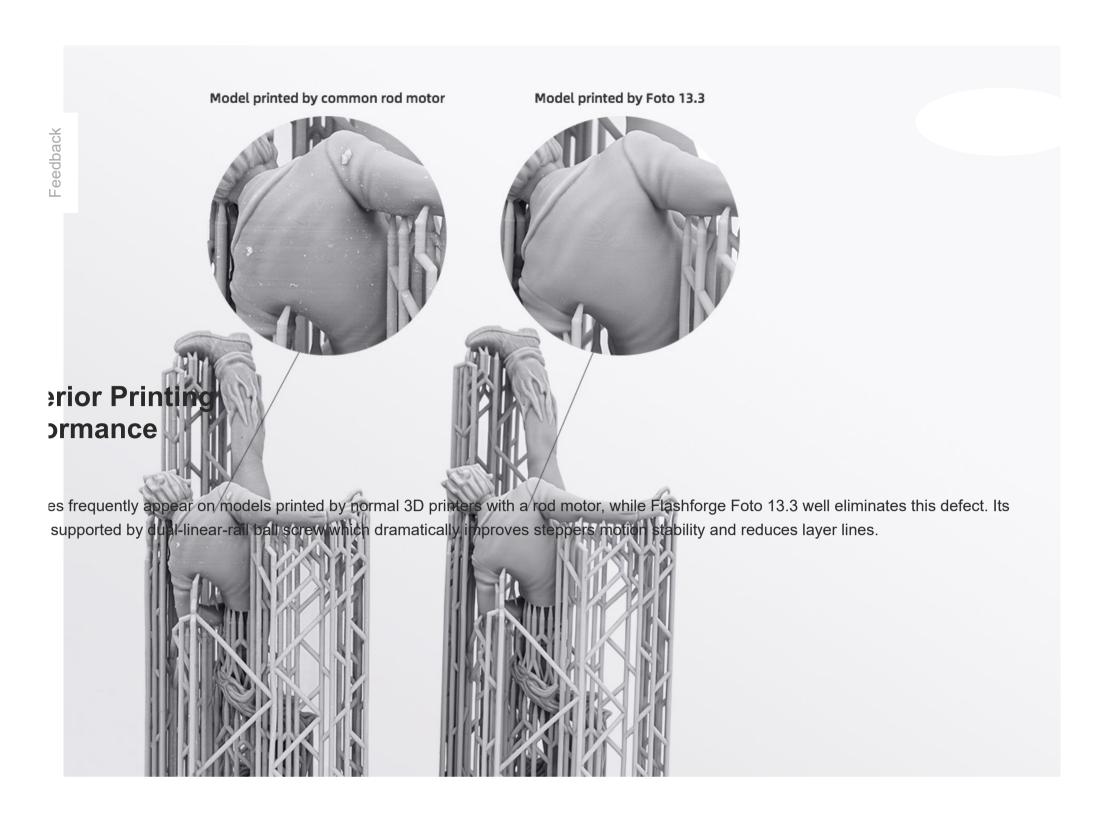

### **Key Features**

**Superior Printing** Performance

High Precision

Fast Print Speed

Easy Maintenance

Better **Print Experience** 

## **Easy Maintenance**

The projection LCD screen is a quick disassembling module. It only takes a few steps (unscrewing and disconnect the cables) to replace the screen, time reduced by 2/3. Users will face less difficulty and less risk on screen maintenance.

The specially treated industrial screen of Foto 13.3 is resistant to scratch and ram. Together with the efficient cooling system, its service life is increased by 20%.