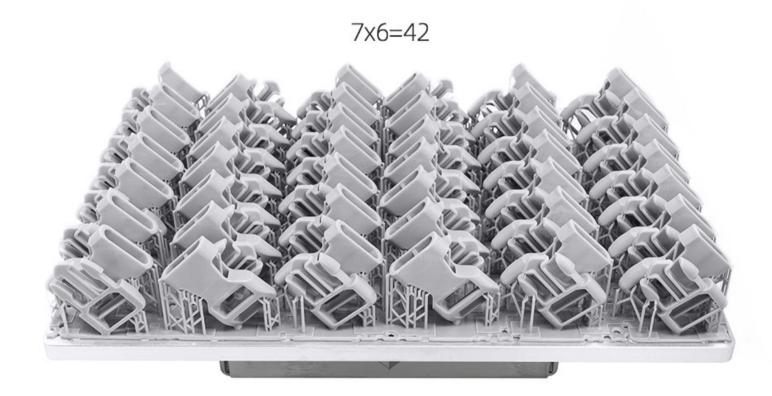

## $\mathsf{Build\ Volume\ } 292^*165^*400\ mm\ \mathsf{Print\ Volume\ } 19L$

The printing size is 4 times larger than other LCD printers.

**Large Build Volume and Fast Printing** 

4K monochrome screen of Foto 13.3 approves faster layer exposure, 3 times faster than other normal 3D printers. Large-size Foto 13.3 LCD printer offers industrial designers and makers new possibilities, and improves the production efficiency of service providers and factories.

- Firstly, compared to other printers with Laser Cladding Deposition technology, the output of Flashforge Foto 13.3 lcd resin printer is doubled.
- Secondly, compared to other SLA prin
   with similar size, the printing time is
   reduced to 1/3 at least