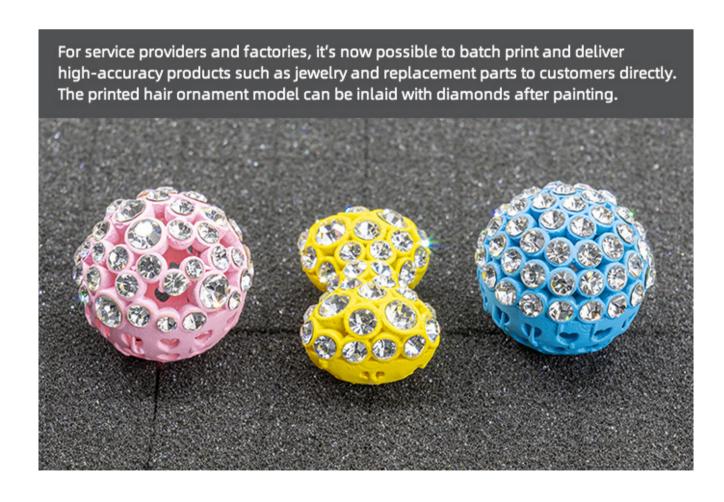

**Large Build Volume and Fast Printing** 

4K monochrome screen of Foto 13.3 approves faster layer exposure, 3 times faster than other normal 3D printers. Large-size Foto 13.3 LCD printer offers industrial designers and makers new possibilities, and improves the production efficiency of service providers and factories.