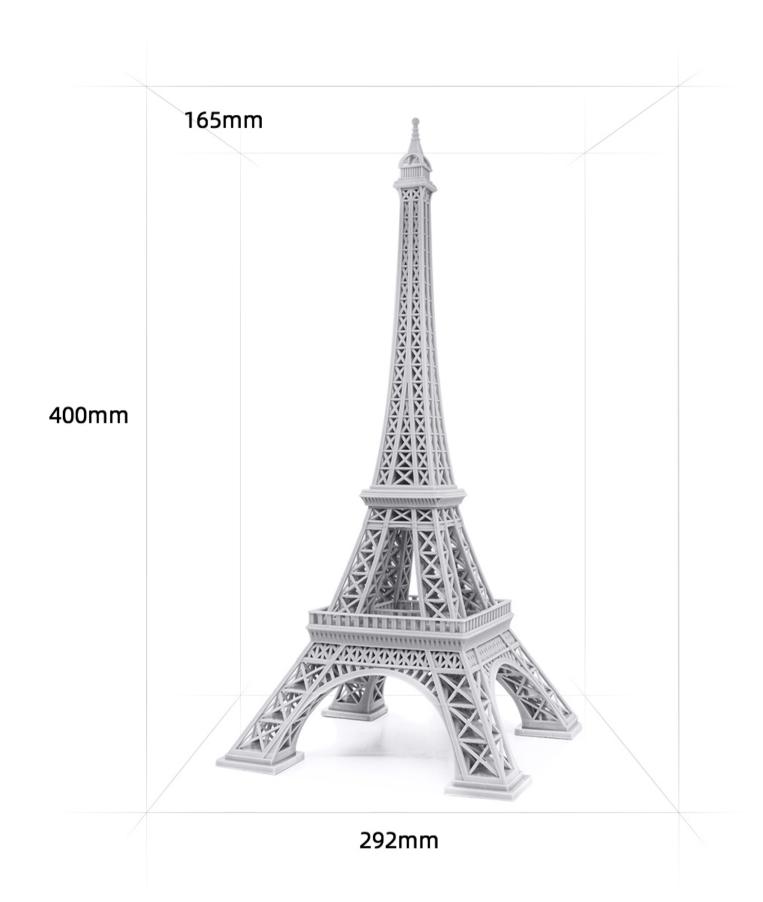

## $\mathsf{Build\ Volume\ } 292^*165^*400\ mm\ \mathsf{Print\ Volume\ } 19L$

The printing size is 4 times larger than other LCD printers.