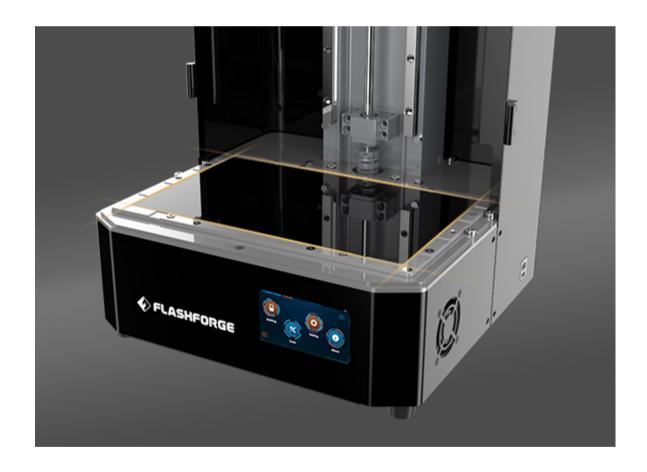

## Foto 13.3

Flashforge Newest Arrival Large-size HD 4K LCD Printer

# Mass **Production**

With Efficiency & Convenience

**BUY NOW** 

### **Specifications**

Printing Mechanical & Dimension

Layer Thickness 0.05-0.15 mm (adjustable) Printer Dimension 380\*380\*685 mm (15\*15\*27 IN)

Print Volume 292\*165\*400 mm (11.5\*6.5\*15.7 IN) Screen 4.5-inch touch screen